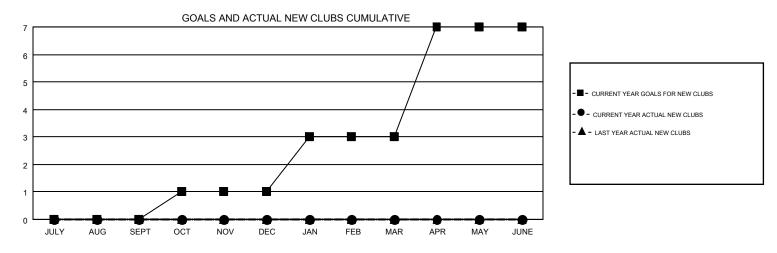

## GMT MONTHLY MEMBERSHIP PROGRESS REPORT

Results as of: 8/31/2019

Multiple District 109

**LOCATION: ICELAND** 

GMT CA 4

| Clubs         |               |             |               | Members               |                           |                         |                                              |  |
|---------------|---------------|-------------|---------------|-----------------------|---------------------------|-------------------------|----------------------------------------------|--|
|               | RESULTS FOR   | R 2019-2020 |               | RESULTS FOR 2019-2020 |                           |                         |                                              |  |
| QUARTER       | NEW CLUB GOAL | NEW CLUBS   | DROPPED CLUBS | QUARTER               | MEMBER GROWTH NET<br>GOAL | MEMBER GROWTH<br>ACTUAL | DROPPED MEMBERS ACTUAL (including transfers) |  |
| JULY/AUG/SEPT | 0             | 0           | 0             | JULY/AUG/SEPT         | 54                        | 1                       | 32                                           |  |
| OCT/NOV/DEC   | 1             | 0           | 0             | OCT/NOV/DEC           | 59                        | 0                       | 0                                            |  |
| JAN/FEB/MAR   | 2             | 0           | 0             | JAN/FEB/MAR           | 120                       | 0                       | 0                                            |  |
| APR/MAY/JUNE  | 4             | 0           | 0             | APR/MAY/JUNE          | 110                       | 0                       | 0                                            |  |