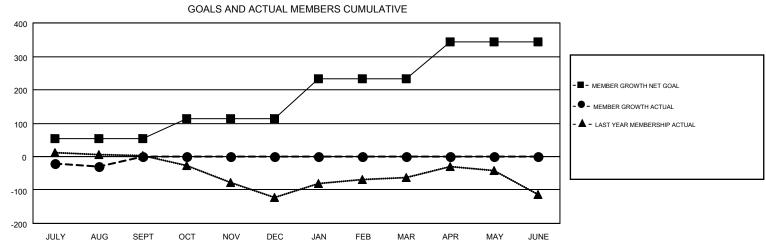

## GMT MONTHLY MEMBERSHIP PROGRESS REPORT

Results as of: 8/31/2019

Multiple District 109

**LOCATION: ICELAND** 

GMT CA 4

| Clubs         |               |             |               | Members               |                           |                         |                                              |  |
|---------------|---------------|-------------|---------------|-----------------------|---------------------------|-------------------------|----------------------------------------------|--|
|               | RESULTS FOR   | R 2019-2020 |               | RESULTS FOR 2019-2020 |                           |                         |                                              |  |
| QUARTER       | NEW CLUB GOAL | NEW CLUBS   | DROPPED CLUBS | QUARTER               | MEMBER GROWTH NET<br>GOAL | MEMBER GROWTH<br>ACTUAL | DROPPED MEMBERS ACTUAL (including transfers) |  |
| JULY/AUG/SEPT | 0             | 0           | 0             | JULY/AUG/SEPT         | 54                        | 1                       | 32                                           |  |
| OCT/NOV/DEC   | 1             | 0           | 0             | OCT/NOV/DEC           | 59                        | 0                       | 0                                            |  |
| JAN/FEB/MAR   | 2             | 0           | 0             | JAN/FEB/MAR           | 120                       | 0                       | 0                                            |  |
| APR/MAY/JUNE  | 4             | 0           | 0             | APR/MAY/JUNE          | 110                       | 0                       | 0                                            |  |